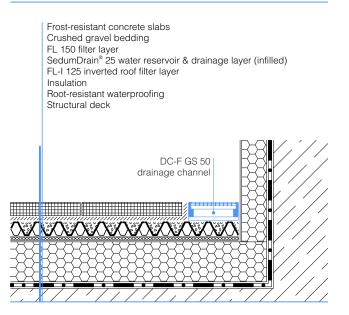

### Application area

DC-F GS 50 is installed in front of the terrace doors or deep-set windows or along the base of exterior wall junctions provided that its 50 mm height fits flush into its surrounding. The DC-F range can be walked upon (Load class: A 15).

# Installation example

ArchiGreen Roof Ltd 3 Patzay Pal Utca • Gyor • H-9024 Website: www.archigreenroof.com E-mail: info@archigreenroof.com

# Specification suggestion

ArchiGreen<sup>®</sup> DC-F GS 50 fixed height drainage channel consists of a base made of UV-resistant polypropylene (PP), RAL colour 7032, and a removable steel grating that is fully galvanised. DC-F GS 50 is to be installed in front of the terrace doors or deep-set windows or along the base of exterior wall junctions provided that its 50 mm height fits flush into its surrounding. Owing to its A 15 load class, the unit can be installed in pedestrian trafficked areas. Size and weight including grating: 1000 x 150 x 50 mm (L x W x H); 3.67 kg. Mesh size: 44 x 11 mm. Four equidistant distribution footprints are fixed to the underside via stainless steel screws (Grade: A2). Fastener fixing standard: German Standard DIN 7505. Delivery and installation is in accordance with manufacturer's instructions.