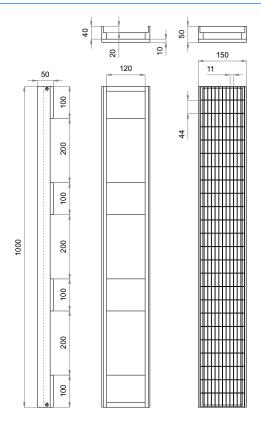

| Size (L x W x H)<br>Weight<br>Base<br>Colour<br>Grating<br>Surface of grating<br>Mesh size<br>Banding / Edging bars<br>Perforations of grating<br>Effective drainage area<br>Screws (Grade)<br>Screw fixing standard<br>Load class<br>Surface / footprint | 1000 x 150 x 50 mm<br>3.67 kg<br>Polypropylene (PP)<br>RAL 7032 - pebble grey<br>Galvanised steel<br>1000 x 140 mm<br>44 x 11 mm<br>U-shaped section<br>German FLL Guidelines<br>90,345 mm <sup>2</sup><br>Stainless steel (A2)<br>German Standard DIN 7505<br>A 15<br>15,000 mm <sup>2</sup><br>60.000 mm <sup>2</sup> |
|-----------------------------------------------------------------------------------------------------------------------------------------------------------------------------------------------------------------------------------------------------------|-------------------------------------------------------------------------------------------------------------------------------------------------------------------------------------------------------------------------------------------------------------------------------------------------------------------------|
| Surface / footprint                                                                                                                                                                                                                                       | 15,000 mm <sup>2</sup><br>60,000 mm <sup>2</sup>                                                                                                                                                                                                                                                                        |
| Environmental aspect                                                                                                                                                                                                                                      | Fully recyclable                                                                                                                                                                                                                                                                                                        |

### Technical illustration